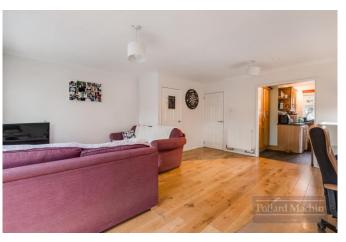

#### Accommodation

The property briefly comprises; Hallway with downstairs cloakroom, spacious living room with understairs cupboard and open plan modern fitted kitchen and conservatory. Upstairs provides two double bedrooms with fitted wardrobes, further single bedroom/study and modern family bathroom. The rear garden is mainly laid to lawn with shrub and plant borders along with a patio area and summer house. The property also benefits from a garage en bloc for parking/storage.