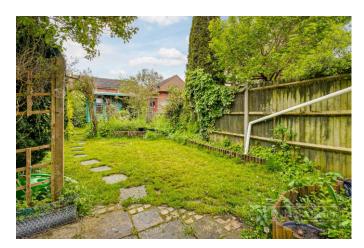

#### Accommodation

The property briefly comprises; Hallway with downstairs cloakroom, spacious living room with understairs cupboard and open plan modern fitted kitchen and conservatory. Upstairs provides two double bedrooms with fitted wardrobes, further single bedroom/study and modern family bathroom. The rear garden is mainly laid to lawn with shrub and plant borders along with a patio area and summer house. The property also benefits from a garage en bloc for parking/storage.