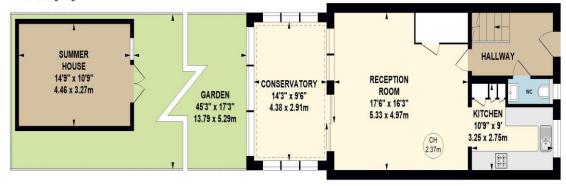

## Peartree Close, CR2

Approximate gross internal area

116.03 sq m / 1249 sq ft (Including Summer House)

Summer House 14.49 sq m / 156 sq ft

## **Ground Floor**

Not to scale, for guidance only and must not be relied upon as a statement of fact.

All measurements and areas are approximate only

The Agent has not had sight of the title documents and therefore the buyer is advised to obtain verification of the tenure from their solicitor or surveyor. All measurements are approximate. The Fixtures, Fittings & Appliances have not been tested and therefore no guarantee can be given that they are in working order. Photographs are reproduced for general information and it cannot be inferred that any item shown is included in the sale. You are advised to contact the local authority for details of Council Tax, Business Rates etc. Every care has been taken with the preparation of these Sales Particulars but complete accuracy cannot be guaranteed. If there is any point which is of particular importance to you, we will be pleased to check the information for you. These particulars do not constitute a contract or part of a contract.