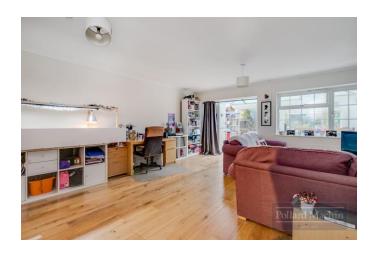

#### Accommodation

The property briefly comprises; Hallway with downstairs cloakroom, spacious living room with understairs cupboard and open plan modern fitted kitchen and conservatory. Upstairs provides two double bedrooms with fitted wardrobes, further single bedroom/study and modern family bathroom. The rear garden is mainly laid to lawn with shrub and plant borders along with a patio area and summer house. The property also benefits from a garage en bloc for parking/storage.