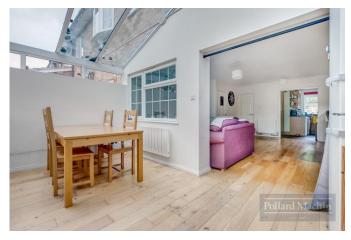

#### Accommodation

The property briefly comprises; Hallway with downstairs cloakroom, spacious living room with understairs cupboard and open plan modern fitted kitchen and conservatory. Upstairs provides two double bedrooms with fitted wardrobes, further single bedroom/study and modern family bathroom. The rear garden is mainly laid to lawn with shrub and plant borders along with a patio area and summer house. The property also benefits from a garage en bloc for parking/storage.