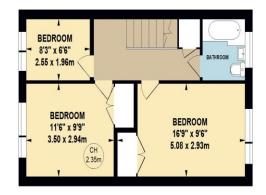

## Peartree Close, CR2

Approximate gross internal area

116.03 sq m / 1249 sq ft (Including Summer House)

Summer House 14.49 sq m / 156 sq ft

## **First Floor**

Key: CH - Ceiling Height