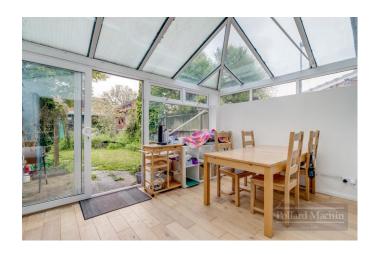

#### Accommodation

The property briefly comprises; Hallway with downstairs cloakroom, spacious living room with understairs cupboard and open plan modern fitted kitchen and conservatory. Upstairs provides two double bedrooms with fitted wardrobes, further single bedroom/study and modern family bathroom. The rear garden is mainly laid to lawn with shrub and plant borders along with a patio area and summer house. The property also benefits from a garage en bloc for parking/storage.