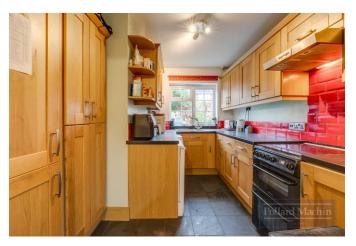

#### Accommodation

The property briefly comprises; Hallway with downstairs cloakroom, spacious living room with understairs cupboard and open plan modern fitted kitchen and conservatory. Upstairs provides two double bedrooms with fitted wardrobes, further single bedroom/study and modern family bathroom. The rear garden is mainly laid to lawn with shrub and plant borders along with a patio area and summer house. The property also benefits from a garage en bloc for parking/storage.